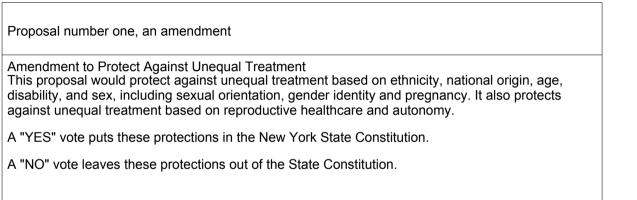

No

Yes

## OFFICIAL

EARLY MAIL/ABSENTEE/ MILITARY/UOCAVA/ SPECIAL VOTERS BALLOT STATE OF NEW YORK COUNTY OF ST. LAWRENCE

FOR GENERAL ELECTION NOVEMBER 5, 2024

City of: Ogdensburg ED 5

Commissioners of Elections PHOENIX GRAPHICS

BALLOT ID: 2145

Official Absentee Ballot for the General Election - November 5, 2024 Ballot ID: 2145 County of St. Lawrence 5. You have a right to a replacement ballot. If you make a mistake or want to change your vote, call 9. After marking the ballot, fold such ballot and enclose it in the envelope bearing the Instructions City of Ogdensburg 1. Mark the oval to the left of the name of your choice. the County Board of Elections for instructions on how to obtain a new ballot. voter's statement, and seal the envelope. E.D.(s): 5 6. The number of choices is l