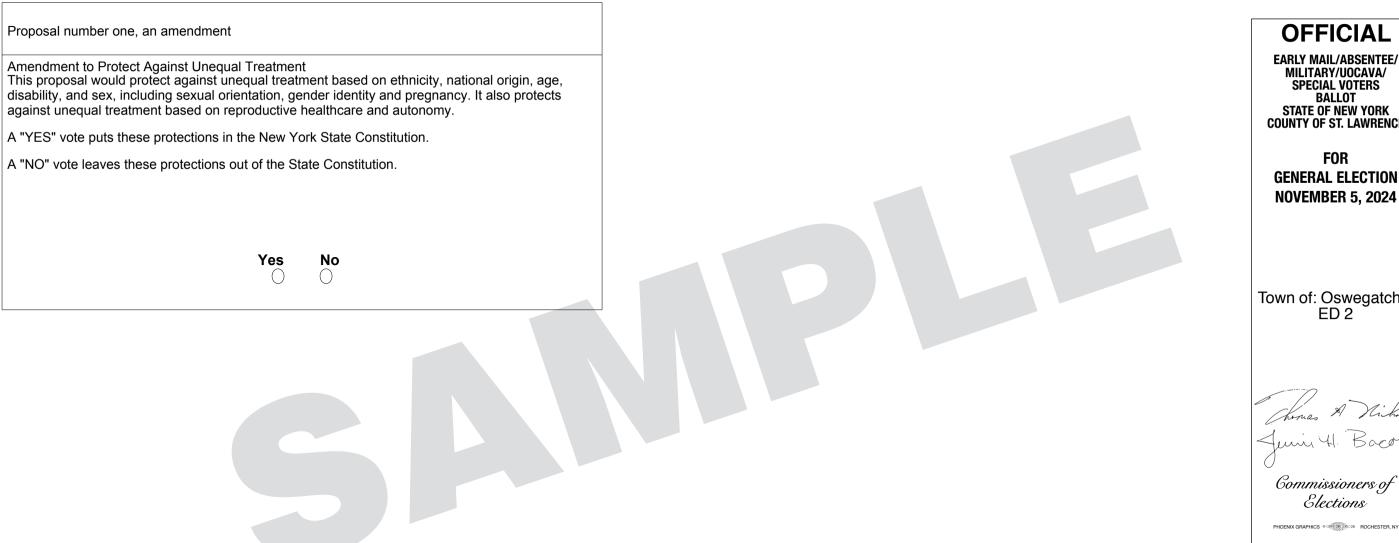

## OFFICIAL

**EARLY MAIL/ABSENTEE/** MILITARY/UOCAVA/ SPECIAL VOTERS BALLOT STATE OF NEW YORK **COUNTY OF ST. LAWRENCE** 

**FOR GENERAL ELECTION NOVEMBER 5. 2024** 

Town of: Oswegatchie ED 2

Commissioners of Elections

**BALLOT ID: 2198** 

## Official Absentee Ballot for the General Election - November 5, 2024 Instructions

- 1. Mark the oval to the left of the name of your choice.
  2. To vote for a condidate of the name of your choice.
- 2. To vote for a candidate whose name is not printed on the ballot, print the name clearly in the box labeled "Write-In", staying within the box.
- 3. Any mark or writing outside the spaces provided for voting may void the entire ballot.
- 4. To vote on a question or proposal, mark the oval below your choice.

## County of St. Lawrence

- 5. You h