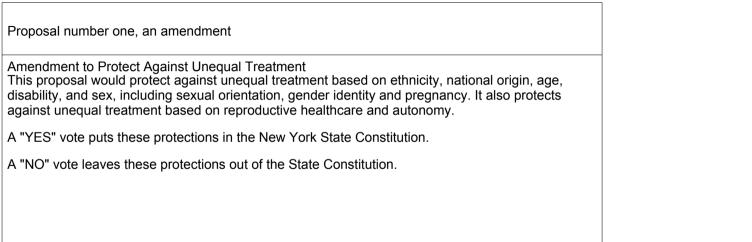

No

Yes

## OFFICIAL

EARLY MAIL/ABSENTEE/ MILITARY/UOCAVA/ SPECIAL VOTERS BALLOT STATE OF NEW YORK COUNTY OF ST. LAWRENCE

FOR General Election November 5, 2024

Town of: Parishville ED 1



Commissioners of Elections PHOENIX GRAPHICS

BALLOT ID: 2204

Official Absentee Ballot for the General Election - November 5, 2024 County of St. Lawrence Ballot ID: 2204 5. You have a right to a replacement ballot. If you make a mistake or want to change your vote, call 9. After marking the ballot, fold such ballot and enclose it in the envelope bearing the Town of Parishville Instructions 1. Mark the oval to the left of the name of your choice. the County Board of Elections for instructions on how to obtain a new ballot. voter's statement, and seal the envelope. E.D.(s): 1 6. The number of choices