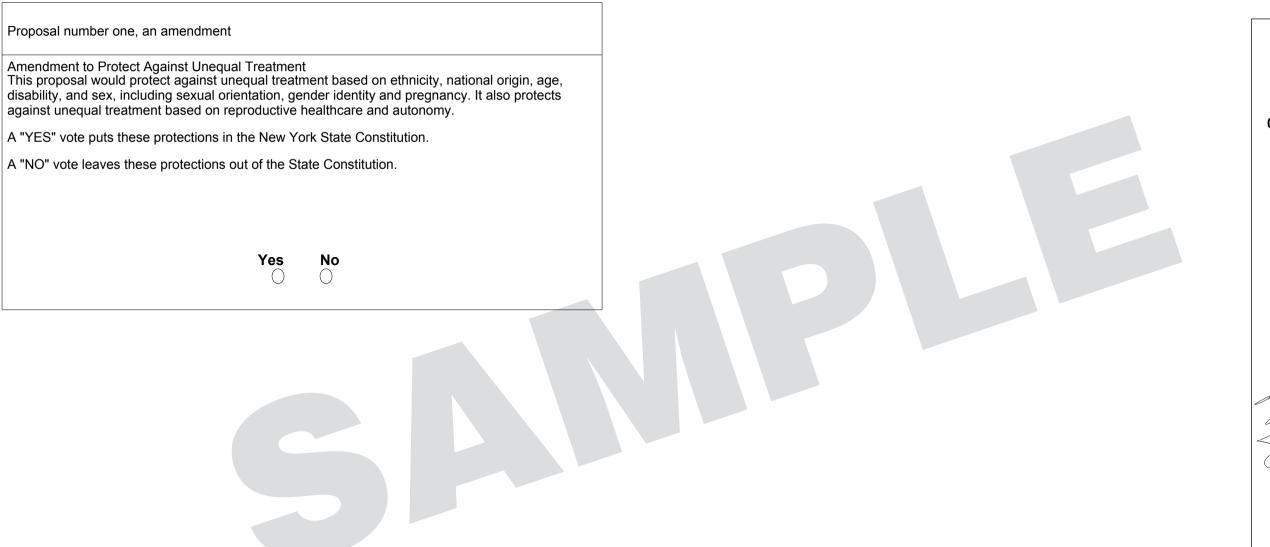

## Official Absentee Ballot for the General Election - November 5, 2024

- Instructions

  1. Mark the oval to the left of the name of your choice.

  2. To vote for a condidate of the name of your choice.
- 2. To vote for a candidate whose name is not printed on the ballot, print the name clearly in the box labeled "Write-In", staying within the box.
- 3. Any mark or writing outside the spaces provided for voting may void the entire ballot.
- 4. To vote on a question or proposal, mark the oval below your choice.

## County of St. Lawrence

- You have a right to a replacement ballot. If you make a mistake or want to change your vote, call the County Board of Elections for instructions on how to obtain a new ballot.
- 6. The number of choices is listed for each contest.
- Do not mark the