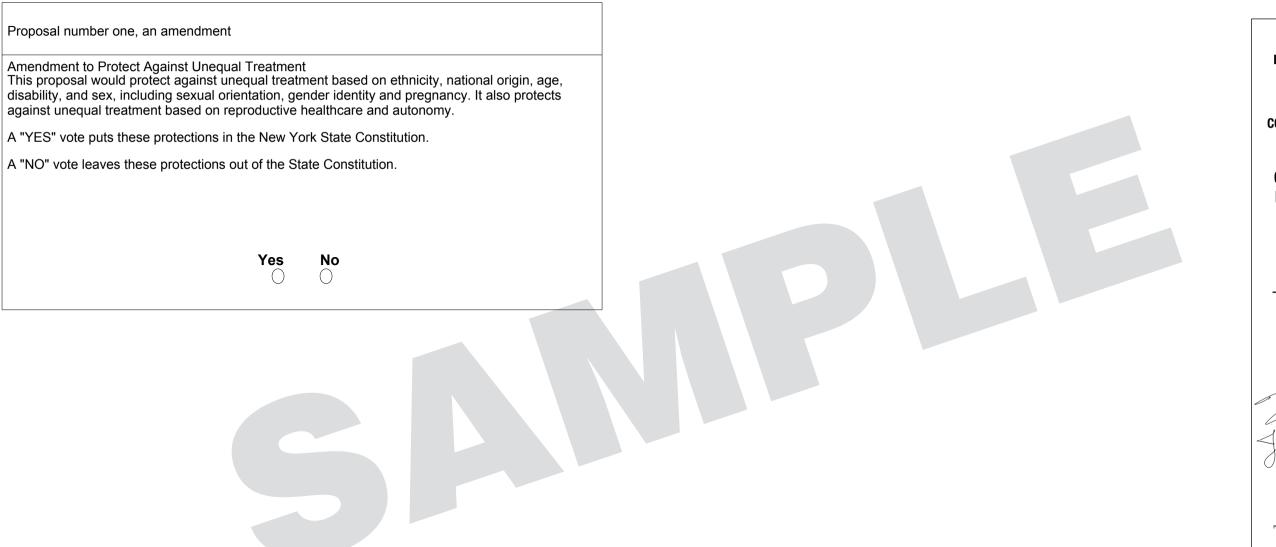

## Official Absentee Ballot for the General Election - November 5, 2024

- Instructions

  1. Mark the oval to the left of the name of your choice.

  2. To vote for a condidate of the name of your choice.
- 2. To vote for a candidate whose name is not printed on the ballot, print the name clearly in the box labeled "Write-In", staying within the box.
- 3. Any mark or writing outside the spaces provided for voting may void the entire ballot.
- 4. To vote on a question or proposal, mark the oval below your choice.